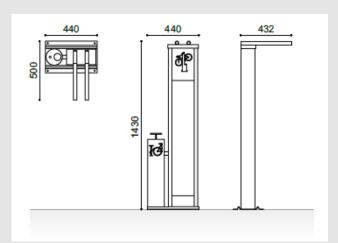

# **Specifications**

> • Side hand pump

| Colour | Grey    |  |
|--------|---------|--|
|        |         |  |
| Height | 1430 mm |  |
| Width  | 432 mm  |  |
| Depth  | 500mm   |  |
|        |         |  |