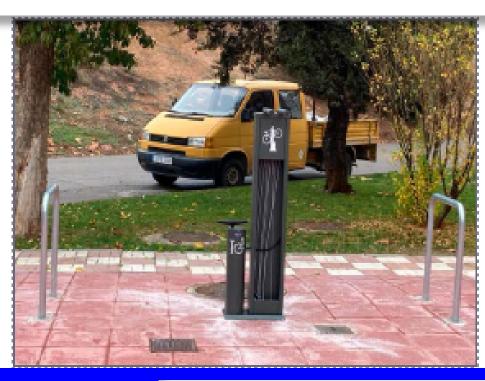

# BICYCLE MAINTENANCE STATION

Keeper Bicycle Maintenance station with hand pump. Bicycle fastening using round tubes that allow correct handling of the bicycle with interior for housing tools, each secured held by a galvanized steel cable. Vandal-resistant equipment that includes tools for routine bicycle maintenance & repairs - and a hand pump to inflate the wheels.

Ref. KEEPERG03