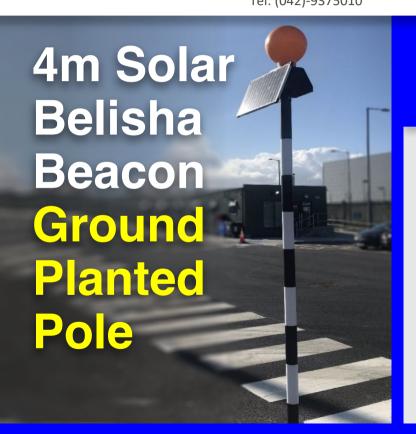

## **PWS Ireland Ltd.**

Greenbank Industrial Estate, Newry, Co. Down, BT34 2QX (028) 30264511

76mm Dia. x 4 metre Black & White Ground Planted Pole is the recommended pole for use with our our Solar Belisha Beacon Kit

## **Key Features**

- > 76.1 mm diameter CHS steel pole x 4000mm long
- > 3mm wall thickness.
- Hot Dip galvanised to EN ISO 1461:2009.
- > Powder coated black (RAL9005)
- Fitted with 4 High Intensity white bands x 300mm, re lective to EN 12899 Class RA2.
- Can be supplied with galvanised steel base plate if required