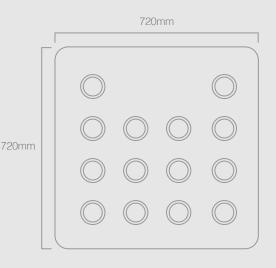

### **Details**

Designed for use on Works Vehicles, the LED Arrowboard is supplied with 2 horizontal rails on the reverse to allow secure fixing to the rear of a vehicle, works van or truck.

The Arrowboard has 14 No Amber LED Amber Beacons x 70mm Diameter, each featuring 30 No Individual High Intensity LED's. This allows 2 different display modes

### **Key Features**

- > **Operation:** Flashing LED Beacons
- > Power Supply: 12V or 24V DC
- > Sign Construction: Aluminium
- > Sign Case Colour: Matt Black
- > IP Rating: IP44
- **Dimensions:** 720mm x 720mm x 50mm
- > Weight: 8 Kgs
- > Controls: Switches On/Off, Right/Left