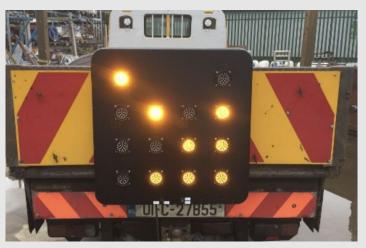

## LED Directional Arrowboard for Works Vehicles

Offers Enhanced Safety for Works Personnel by Providing a Bright Visible Warning to Motorists

### **Details**

Designed for use on Works Vehicles, the LED Arrowboard is supplied with 2 horizontal rails on the reverse to allow secure fixing to the rear of a vehicle, works van or truck.

The Arrowboard has 14 No Amber LED Amber Beacons x 70mm Diameter, each featuring 30 No Individual High Intensity LED's. This allows 2 different display modes

#### LED Arrowboard with 14 Amber LED Flashing beacons x 70mm Diameter for 12V or 24V operation