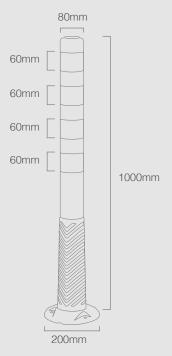

# Fully Impact Resistant & Passively Safe

| Colour              | Orange (others on request)              |
|---------------------|-----------------------------------------|
| Material            | (PU) Polyurethane                       |
| Height              | 1000mm                                  |
| Diameter            | 80mm                                    |
| Base Width          | 200mm                                   |
| Weight              | 1.7 Kg                                  |
| Drilled holes Diam. | 16mm                                    |
| Fixing              | 3x100mm Bolts &<br>16mm Plastic Anchors |