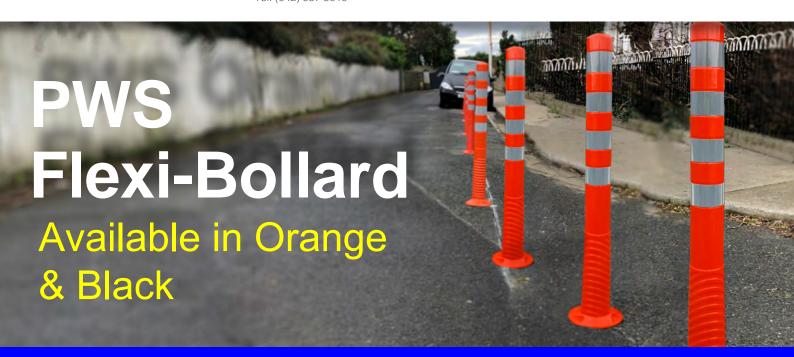

### **PWS Ireland Ltd**

Greenbank Industrial Estate, Newry, Co. Down, BT34 2QX Tel: (028) 3026 4511 ✓ info@pwssigns.com

www.pwssigns.com

PWS Flexi-Bollards are highly visible flexible posts perfect for delineating traffic lanes, pedestrian walkways and cycle lanes

## **Details**

PWS Flexi-Bollards are highly visible flexible posts which can be used in a wide variety of locations to delineate and demarcate traffic lanes as well as car parks, pedestrian walkways and cycle lanes. They are manufactured using highly robust and UV stable Polyurethane (PU) and are flexible – and survive multiple and repeated drive-overs and vehicle impacts.

The bright Orange colour and 4 x White Reflective bands provide excellent visibility for both day and night conditions. Quick and easy to install, they are suitable for use on public roads and car parks and factory/industrial premises for both indoor and outdoor use.