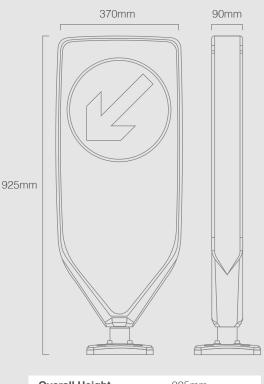

# Available Single Sided (Evo-N) or Double Sided (Evo-N Plus)

| Overall Height        | 925mm                      |
|-----------------------|----------------------------|
| Width                 | 370mm                      |
| Keep Left/Right Arrow | 300mm Dia                  |
| Colour                | Black/White                |
| Fixing                | 4 Bolts or foundation cage |