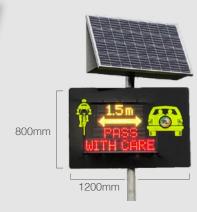

# **Key Features**

- Single pole mounting Passively safe to EN12767
- Sign size 1200mm x 800mm Single Pole Mounting
- Ultra-bright Wide Angle LED's Provide Clear Viewing
- > Automatic Brightness Adjustment For All Weather Conditions
- Radar detects all approaching vehicles and activates sign
- Solar Powered All Year Round Operation
- > Virtually Maintenance Free
- Strong, Vandal-Resistant Construction
- Full Installation and Location Advice Service
- > CE Certified EN12899

The signs fully solar powered and offer 24/7/365 operation.

| Sign Width  | 1200mm               |
|-------------|----------------------|
| Sign Height | 800mm                |
| Fixing      | Single Pole Mounting |
| Power       | Solar Power          |
|             |                      |