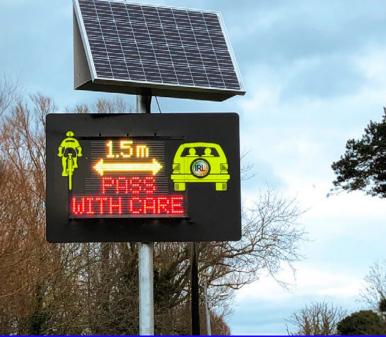

# Pass With Care Solar Powered Warning Sign

The Pass With Care Warning Sign is a Solar Powered Radar Activated display designed to provide a bright visual warning to motorists regarding cyclists ahead.

## **Details**

The Pass With Care Warning Sign is a Solar Powered Radar Activated display designed to provide a bright visual warning to motorists to remind them to take care and allow a suitable overtaking distance when passing cyclists on the carriageway ahead. The signs is designed in conjunction with the "Stayin' Alive at 1.5" safety initiative from Safe Cycling Ireland. The sign can easily be configured to display other passing distances such as 1.0m.

### **In-built Radar Detection**

The in-built radar detects all approaching vehicles and the LED displays in 2 colours - the sign dispatic distance warning of 1.5m with an Arrow while a flashing text message PASS WITH CARE displays in bright Red LED's